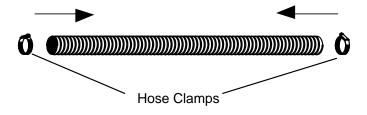

## **INSTALLATION INSTRUCTIONS:**

1. Assemble the stainless steel flex pipe, collar and collar with screen as shown below.

2. Secure the collars with the hose clamps provided as shown.

3. Attach the air intake kit to the pellet stove as shown. Please make sure that the collar with the screen goes to the outside. The screen prevents anything from entering the stove through the air intake pipe.