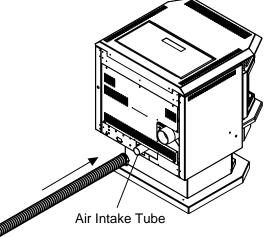

## **INSTALLATION INSTRUCTIONS:**

1. Assemble the stainless steel flex pipe, collar and collar with screen as shown below.

2. Secure the collars with the hose clamps provided as shown.

3. Attach the air intake kit to the pellet stove as shown. Please make sure that the collar with the screen goes to the outside. The screen prevents anything from entering the stove through the air intake pipe.