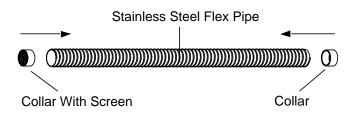

## **INSTALLATION INSTRUCTIONS:**

1. Assemble the stainless steel flex pipe, collar and collar with screen as shown below.

2. Secure the collars with the hose clamps provided as shown.

3. Attach the air intake kit to the pellet stove as shown. Please make sure that the collar with the screen goes to the outside. The screen prevents anything from entering the stove through the air intake pipe.